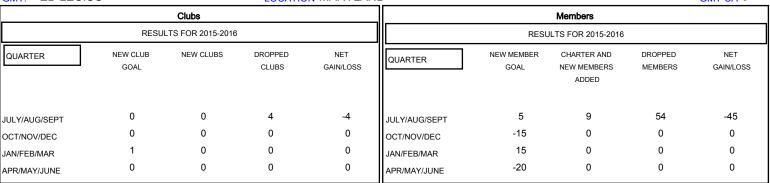

## MONTHLY MEMBERSHIP PROGRESS REPORT

District 22 A

Results as of: 9/30/2015





## GOALS AND ACTUAL NEW CLUBS CUMULATIVE



## GOALS AND ACTUAL MEMBERS CUMULATIVE



| DROPPED CLUBS: 4  DROPPED MEMBERS |               | 8 CLUBS OF 33 ADDED 1 OR MORE NEW MEMBERS | GENDER DISTRIBUTION           MALE         547 (65.90%)           FEMALE         283 (34.10%) |  |           |
|-----------------------------------|---------------|-------------------------------------------|-----------------------------------------------------------------------------------------------|--|-----------|
| DECEASED CLUB CANCELLED OTHER     | 3<br>33<br>18 | CLICK HERE FOR HEALTH ASSESSMENT DATA     | FAMILY UNIT MEMBERS HEAD OF HOUSEHOLD                                                         |  | 137<br>67 |
| TOTAL                             | 54            |