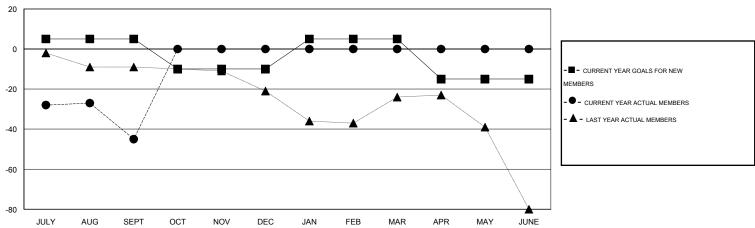

## MONTHLY MEMBERSHIP PROGRESS REPORT

District 22 A

Results as of: 9/30/2015





## GOALS AND ACTUAL NEW CLUBS CUMULATIVE



## GOALS AND ACTUAL MEMBERS CUMULATIVE



| DROPPED CLUBS: 4  DROPPED MEMBERS |               | 8 CLUBS OF 33 ADDED 1 OR MORE NEW MEMBERS | GENDER DISTRIBUTION           MALE         547 (65.90%)           FEMALE         283 (34.10%) |  |           |
|-----------------------------------|---------------|-------------------------------------------|-----------------------------------------------------------------------------------------------|--|-----------|
| DECEASED CLUB CANCELLED OTHER     | 3<br>33<br>18 | CLICK HERE FOR HEALTH ASSESSMENT DATA     | FAMILY UNIT MEMBERS HEAD OF HOUSEHOLD                                                         |  | 137<br>67 |
| TOTAL                             | 54            |                                           | NON-HEAD OF HOUSEHOLD